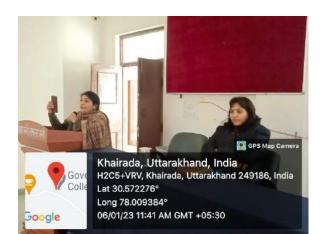

#### Write one paragraph about the activity.

On 9<sup>th</sup> September 2022, an online interaction program for principals and teachers of Higher education was organized by IQAC, Government College Nainbagh Tehri Garhwal on the topic 'Implementation and Challenges of National Education Policy-2020'. The convener of this program Professor D.P. Bhatt, Principal Government College Vedikhal welcomed all the guests.

The organizer secretary of the program Professor Sumita Srivastava, Principal Government College Nainbagh presented the outline of the program. Chief Guest Professor Sandeep Kumar Sharma, Director Higher Education Uttarakhand Government said that effective implementation of National Education Policy is certainly challenging, but it can be fully implemented with mutual cooperation. He assured the colleges that the Directorate of Higher Education will continue to cooperate in the difficulties faced by them. After this, the speakers expressed their views on various topics related to the effective implementation of the National Education Policy as mentioned above. Principals and teachers of more than hundred government and non-government colleges affiliated to Shri Dev Suman Uttarakhand University participated in the interaction programme. Doubts were also resolved by the participants in the admission process under the National Education Policy by asking questions to the speakers.