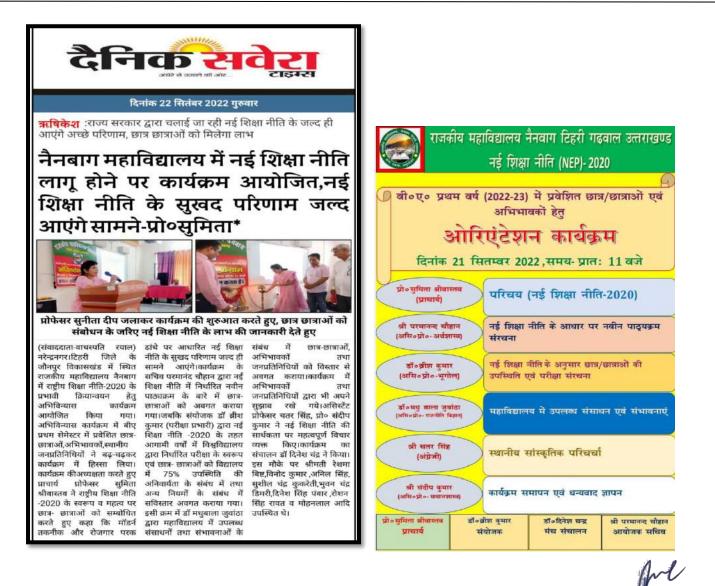

## <u>Title of Activity:</u> Online Interaction Program: NEP-2020: Implementation and challenges

Date:09 September 2022

**Organized by:**IQAC

Place: Government Degree College Nainbagh Tehri Garhwal, Uttarakhand.

#### Write one paragraph about the activity.

On 9<sup>th</sup> September 2022, an online interaction program for principals and teachers of Higher education was organized by IQAC, Government College Nainbagh Tehri Garhwal on the topic 'Implementation and Challenges of National Education Policy-2020'. The convener of this program Professor D.P. Bhatt, Principal Government College Vedikhal welcomed all the guests.

The organizer secretary of the program Professor Sumita Srivastava, Principal Government College Nainbagh presented the outline of the program. Chief Guest Professor Sandeep Kumar Sharma, Director Higher Education Uttarakhand Government said that effective implementation of National Education Policy is certainly challenging, but it can be fully implemented with mutual cooperation. He assured the colleges that the Directorate of Higher Education will continue to cooperate in the difficulties faced by them. After this, the speakers expressed their views on various topics related to the effective implementation of the National Education Policy as mentioned above. Principals and teachers of more than hundred government and non-government colleges affiliated to Shri Dev Suman Uttarakhand University participated in the interaction programme. Doubts were also resolved by the participants in the admission process under the National Education Policy by asking questions to the speakers.

#### राष्ट्रीय शिक्षा नीति–क्रियान्वयन व चुनौतियाँ विषय पर ऑनलाइन इंटरैक्शन कार्यक्रम आयोजित नरे न्द्र नगर ।

राजकी य वक्तव्य में कहा कि राष्ट्रीय शिक्षा व्यक्त किये। महाविद्यालय कोटहार महाविद्यालय नैनबाग द्वारा नीति का प्रभावी क्रियान्वयन के डॉं प्रवीण जोशी ने प्रवेश प्रक्रिया