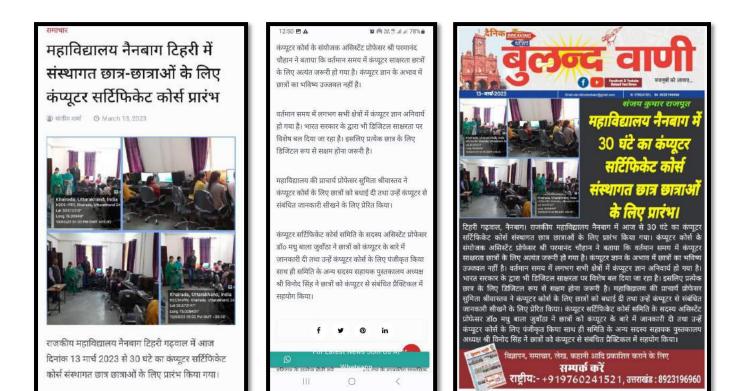

#### राष्ट्रीय शिक्षा नीति–क्रियान्वयन व चुनौतियाँ विषय पर ऑनलाइन इंटरैक्शन कार्यक्रम आयोजित नरे न्द्र नगर ।

राजकी य वक्तव्य में कहा कि राष्ट्रीय शिक्षा व्यक्त किये। महाविद्यालय कोटहार महाविद्यालय नैनबाग द्वारा नीति का प्रभावी क्रियान्वयन के डॉं प्रवीण जोशी ने प्रवेश प्रक्रिया

व स्नालकोत्तर महाविद्यालय डोईवाला के प्रो० डीसी नैनवाल ने मेजर कोर,मेजर इलेक्टिव व माइनर इलेक्टिव विषयों के चयन से संबंधित जानकारी साझा की, कठिनाइयों में उच्च शिक्षा तो स्नातकोत्तर महाविद्यालय निदेशालय सहयोग करता रहेगा। लक्सर के प्राचार्य प्रो० वी एन शर्मा ने रोजगार परक विषयों व अतिथि शिरकत करते हुए अपने विभिन्न विषयों पर अपने उदगार पक्ष रखा। सह पाठ्यगामी कोर्सेज

हेत् प्रोफेसर ए के तिवारी, प्राचार्य राजकीय स्नालकोत्तर महाविद्यालय पुरोला ने अपना अनुभव साझा किये। इंटरैक्शन कार्यक्रम में श्री देव सुमन उत्तराखंड विश्वविद्यालय से संबंह सौ से अधिक शासकीय व अशासकीय महाविद्यालयों के प्राचार्यों व शिक्षकों ने कार्यक्रम में शिरकत की। प्रतिभागियों द्वारा वक्ताओं से प्रश्न पूछ कर राष्ट्रीय शिक्षा नीति के तहत होने वाली प्रवेश प्रक्रिया में शंका का समाचान भी किया गया। कार्यक्रम का संचालन राजकीय महाविद्यालय नैनबाग के असिस्टैंट प्रो० परमानंद चौहान व डॉ मचुबाला जुवांठा ने किया। कार्यक्रम के संयोजक डॉ डीपी भट्ट व सचिव डॉ सुमिता श्रीवास्तव ने कार्यक्रम में ऑनलाइन जुडे वक्ताओं व प्रतिभागियों का आभार जताया।

News Link: https://sarhadkasakshi.com/महाविदयालय-नैनबाग-ने-रा/

निश्चित ही चुनौतीपूर्ण है,मगर परस्पर सहयोग से इसे परी तरह अमल में लाया जा सकता है। उन्होंने महाविद्यालयों को विश्वास दिलाया कि इसमें आने वाली वक्ताओं ने राष्ट्रीय शिक्षा नीति

प्रतिभागियों के सामने कार्यक्रम की ढोस रूपरेखा प्रस्तुत की, वहीं इस कार्यक्रम के संयोजक व महाविद्यालय वेदिखाल के प्राचार्य प्रोo डीपी मट्ट ने कार्यक्रम में जुडे समस्त अतिथियों का निदेशक उच्च शिक्षा प्रो० संदीप कुमार ने कार्यक्रम में बतौर मुख्य के प्रमावी क्रियान्वयन से संबंधित समय सारणी के बारे में व्यवहारिक

खागत किया।

राष्ट्रीय शिक्षा नीति-क्रियान्वयन व चुनौतियाँ विषय पर कार्यक्रम आयोजित

नरेन्द्रनगर। राजकीय महाविद्यालय द्वारा राष्ट्रीय शिक्षा नीति कार्यान्वयन एवं चुनौतियां विषय पर ऑनलाइन इंटरेक्शन कार्यक्रम

का आयोजन किया गया। राजकीय महाविद्यालय नैनबाग की प्राचार्य व कार्यक्रम की सचिव प्रोफेसर सुमिता श्रीवास्तव ने जहां ऑनलाइन आयोजित इस कार्यक्रम में जुड़े वक्ताओं व प्रतिभागियों के सामने कार्यक्रम की ठोस रूपरेखा प्रस्तुत की, वहीं इस कार्यक्रम के संयोजक व महाविद्यालय वेदिखाल के प्राचार्य प्रो० डीपी भट्ट ने कार्यक्रम में जुड़े समस्त अतिथियों का स्वागत किया। निदेशक उच्च शिक्षा प्रो० संदीप कुमार ने कार्यक्रम में बतौर मुख्य अतिथि शिरकत करते हुए अपने वक्तव्य में कहा कि राष्ट्रीय शिक्षा नीति का प्रभावी क्रियान्वयन निश्चित ही चुनौतीपूर्ण है,मगर परस्पर सहयोग से इसे पूरी तरह अमल में लाया जा सकता है। उन्होंने महाविद्यालयों को विश्वास दिलाया कि इसमें आने वाली कटिनाइयों में उच्च शिक्षा निदेशालय सहयोग करता रहेगा। वक्ताओं ने राष्ट्रीय शिक्षा नीति के प्रभावी क्रियान्वयन से संबंधित विभिन्न विषयों पर अपने उद्गार व्यक्त किये। महाविद्यालय कोटद्वार के डॉ प्रवीण जोशी ने प्रवेश प्रक्रिया व स्नातकोत्तर महाविद्यालय डोईवाला के प्रो० डीसी नैनवाल ने मेजर कोर,मेजर इलेक्टिव व माइनर इलेक्टिव विषयों के चयन से संबंधित जानकारी साझा की, तो स्नातकोत्तर महाविद्यालय लक्सर के