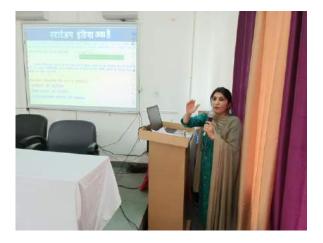

The organizer secretary of the program Professor Sumita Srivastava, Principal Government College Nainbagh presented the outline of the program. Chief Guest Professor Sandeep Kumar Sharma, Director Higher Education Uttarakhand Government said that effective implementation of National Education Policy is certainly challenging, but it can be fully implemented with mutual cooperation. He assured the colleges that the Directorate of Higher Education will continue to cooperate in the difficulties faced by them. After this, the speakers expressed their views on various topics related to the effective implementation of the National Education Policy as mentioned above. Principals and teachers of more than hundred government and non-government colleges affiliated to Shri Dev Suman Uttarakhand University participated in the interaction programme. Doubts were also resolved by the participants in the admission process under the National Education Policy by asking questions to the speakers.