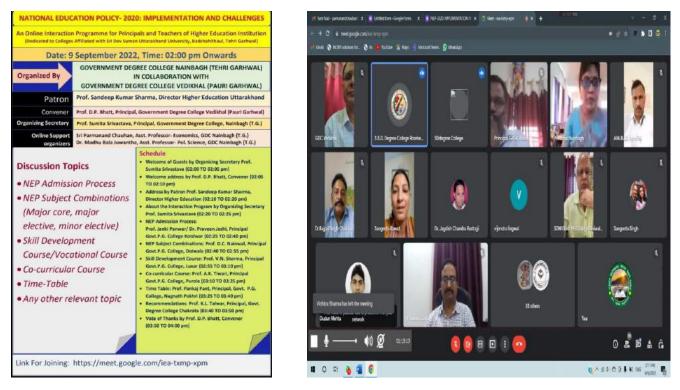

## <u>Title of Activity:</u> Online Interaction Program: NEP-2020: Implementation and challenges

Date:09 September 2022

**Organized by:**IQAC

Place: Government Degree College Nainbagh Tehri Garhwal, Uttarakhand.

Nature of Participants: Director, Principals and teachers of Higher Education Govt. of Uttarakhand

No. of Participants: 97

In collaboration with: Government Degree College Vedikhal (Pauri Garhwal).

Chief Guest:Prof. Sandeep Kumar Sharma, Director, Higher education, Uttarakhand.

#### Write one paragraph about the activity.

On 9<sup>th</sup> September 2022, an online interaction program for principals and teachers of Higher education was organized by IQAC, Government College Nainbagh Tehri Garhwal on the topic 'Implementation and Challenges of National Education Policy-2020'. The convener of this program Professor D.P. Bhatt, Principal Government College Vedikhal welcomed all the guests.

The organizer secretary of the program Professor Sumita Srivastava, Principal Government College Nainbagh presented the outline of the program. Chief Guest Professor Sandeep Kumar Sharma, Director Higher Education Uttarakhand Government said that effective implementation of National Education Policy is certainly challenging, but it can be fully implemented with mutual cooperation. He assured the colleges that the Directorate of Higher Education will continue to cooperate in the difficulties faced by them. After this, the speakers expressed their views on various topics related to the effective implementation of the National Education Policy as mentioned above. Principals and teachers of more than hundred government and non-government colleges affiliated to Shri Dev Suman Uttarakhand University participated in the interaction programme. Doubts were also resolved by the participants in the admission process under the National Education Policy by asking questions to the speakers.