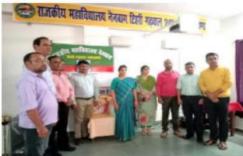

#### Write one paragraph about the activity.

On 9<sup>th</sup> September 2022, an online interaction program for principals and teachers of Higher education was organized by IQAC, Government College Nainbagh Tehri Garhwal on the topic 'Implementation and Challenges of National Education Policy-2020'. The convener of this program Professor D.P. Bhatt, Principal Government College Vedikhal welcomed all the guests.

The organizer secretary of the program Professor Sumita Srivastava, Principal Government College Nainbagh presented the outline of the program. Chief Guest Professor Sandeep Kumar Sharma, Director Higher Education Uttarakhand Government said that effective implementation of National Education Policy is certainly challenging, but it can be fully implemented with mutual cooperation. He assured the colleges that the Directorate of Higher Education will continue to cooperate in the difficulties faced by them. After this, the speakers expressed their views on various topics related to the effective implementation of the National Education Policy as mentioned above. Principals and teachers of more than hundred government and non-government colleges affiliated to Shri Dev Suman Uttarakhand University participated in the interaction programme. Doubts were also resolved by the participants in the admission process under the National Education Policy by asking questions to the speakers.