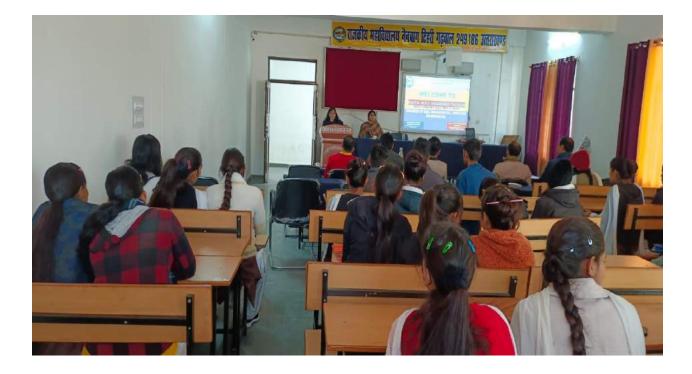

#### Write one paragraph about the activity.

On 9<sup>th</sup> September 2022, an online interaction program for principals and teachers of Higher education was organized by IQAC, Government College Nainbagh Tehri Garhwal on the topic 'Implementation and Challenges of National Education Policy-2020'. The convener of this program Professor D.P. Bhatt, Principal Government College Vedikhal welcomed all the guests.

The organizer secretary of the program Professor Sumita Srivastava, Principal Government College Nainbagh presented the outline of the program. Chief Guest Professor Sandeep Kumar Sharma, Director Higher Education Uttarakhand Government said that effective implementation of National Education Policy is certainly challenging, but it can be fully implemented with mutual cooperation. He assured the colleges that the Directorate of Higher Education will continue to cooperate in the difficulties faced by them. After this, the speakers expressed their views on various topics related to the effective implementation of the National Education Policy as mentioned above. Principals and teachers of more than hundred government and non-government colleges affiliated to Shri Dev Suman Uttarakhand University participated in the interaction programme. Doubts were also resolved by the participants in the admission process under the National Education Policy by asking questions to the speakers.